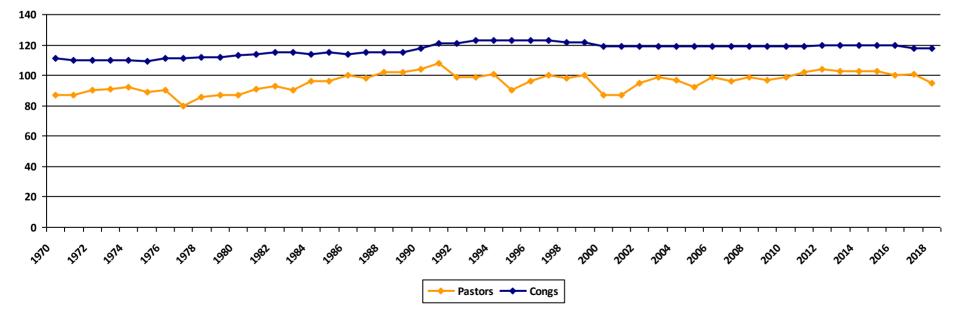

Chart A - Congregations and Total Membership

Chart B - Congregations and Number of Parish Pastors

\* Chart B - In the past 15 years, Iowa East has maintained a consistent number of congregations, and has gradually increased the number of pastors serving them.

\* Chart C - In recent years, giving in Iowa East has remained fairly consistently linked with membership numbers. The spikes in 2012 and 2014 seem to be due to unusually high giving in one specific congregation (possibly erroneous data).