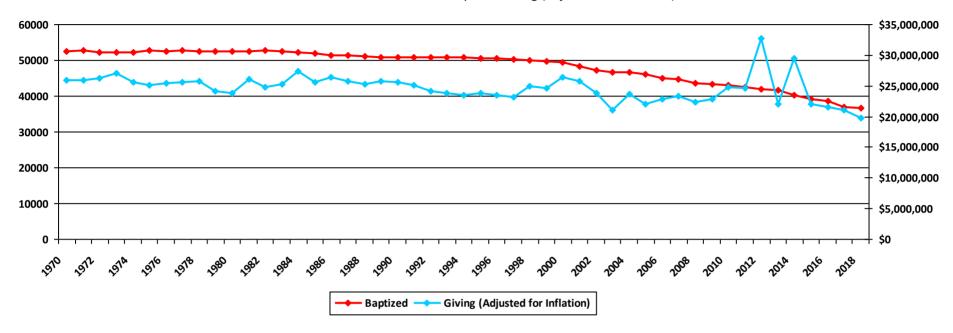

## **Iowa East District**

Chart C - Membership and Giving (adjusted for inflation)

\* Chart A - From the'70s through the '90s, the Iowa East District maintained its membership numbers, however, since around 2000 there has been a noticeable decline in membership.

\* Chart B - In the past 15 years, Iowa East has maintained a consistent number of congregations, and has gradually increased the number of pastors serving them.

\* Chart C - In recent years, giving in Iowa East has remained fairly consistently linked with membership numbers. The spikes in 2012 and 2014 seem to be due to unusually high giving in one specific congregation (possibly erroneous data).