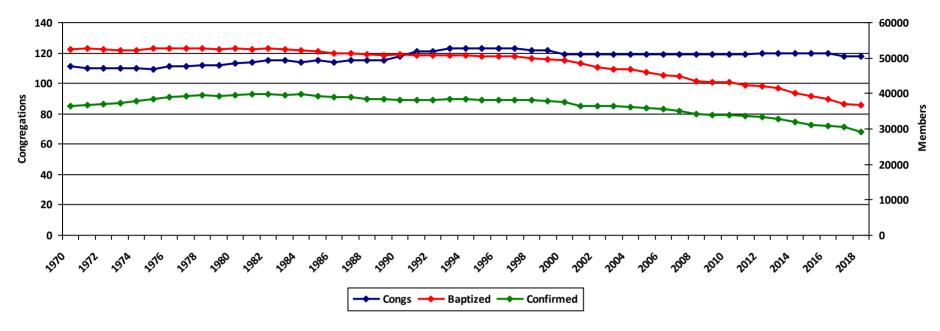

Chart A - Congregations and Total Membership

Chart B - Congregations and Number of Parish Pastors

## **Iowa East District**

Chart C - Membership and Giving (adjusted for inflation)

\* Chart A - From the'70s through the '90s, the Iowa East District maintained its membership numbers, however, since around 2000 there has been a noticeable decline in membership.